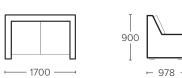

delivers long-lasting support & the first layer of comfort                                                                           |
|                        | FOAM       | Seat made from premium high-density foam base. Back made from fibre fill. | Base provides a layered foundation for the suite, resulting in a deep softness for comfort that lasts. Fibre fill seat back offers supreme comfort. |
|                        | UPHOLSTERY | Stocked in Capri fabric                                                   | Available in grey colour                                                                                                                            |

## SALES COLLATERAL AVAILABLE

#### POS PAGE

• A1 HANGING BANNER

SPECIFICATION / TRAINING SHEET



### 2.5 SEATER

- 2210 -

-





2 SEATER