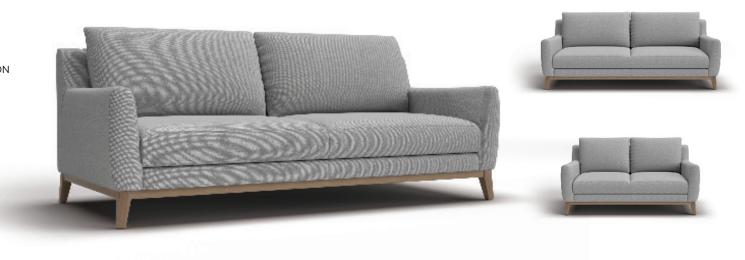

# PERLA

The contemporary high-leg design of the Perla is a minimalist's dream, and the timber base contrasts elegantly with the cosy Grey coloured Capri fabric. Available in 2.5 and 2 seater options.

### 2.5 SEATER

- 2210 -

-

2 SEATER