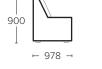

g-lasting support & the first layer of comfort                                                                           |
|                        | FOAM       | Seat made from premium high-density foam base. Back made from fibre fill. | Base provides a layered foundation for the suite, resulting in a deep softness for comfort that lasts. Fibre fill seat back offers supreme comfort. |
|                        | UPHOLSTERY | Stocked in Capri fabric                                                   | Available in grey colour                                                                                                                            |

## SALES COLLATERAL AVAILABLE

#### POS PAGE

• A1 HANGING BANNER

SPECIFICATION / TRAINING SHEET



### 2.5 SEATER

- 2210 -

-





2 SEATER